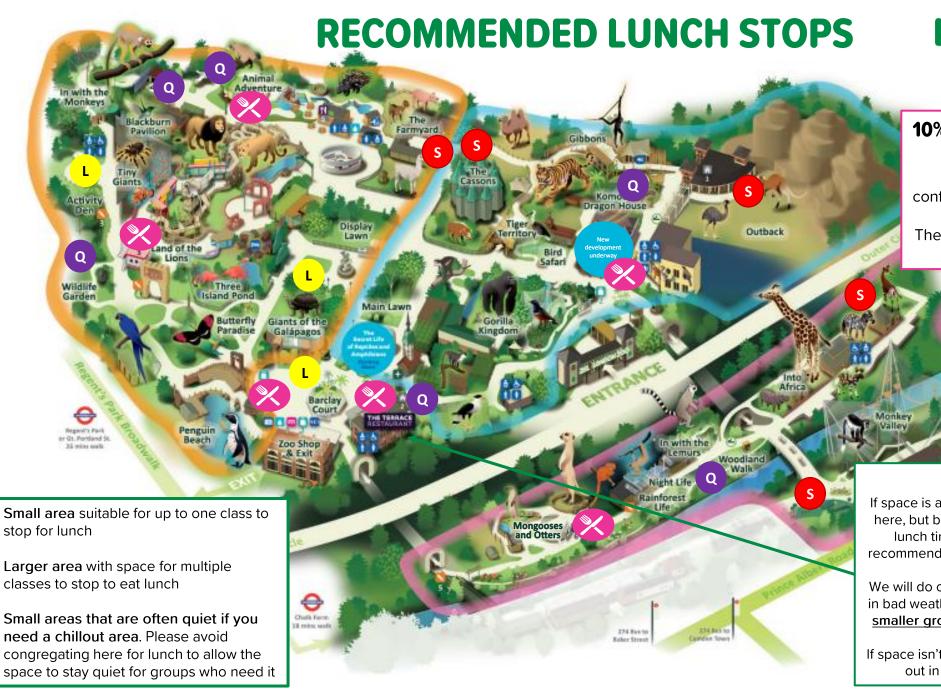

## 10% discount in catering outlets for teachers and TAs

Simply show your booking confirmation to the staff when you pay.

The main catering outlets for food and drinks are marked on the map

## **Terrace Restaurant**

If space is available, small groups are very welcome here, but be aware that it can get busy at the peak lunch time and space is not guaranteed. We recommend going before 12:30 to avoid the crowds.

We will do our best to accommodate you, especially in bad weather, but we recommend breaking up into <a href="mailto:smaller groups">smaller groups</a> if you want to eat in the restaurant.

If space isn't available there are plenty of other spots out in the zoo for groups to eat together