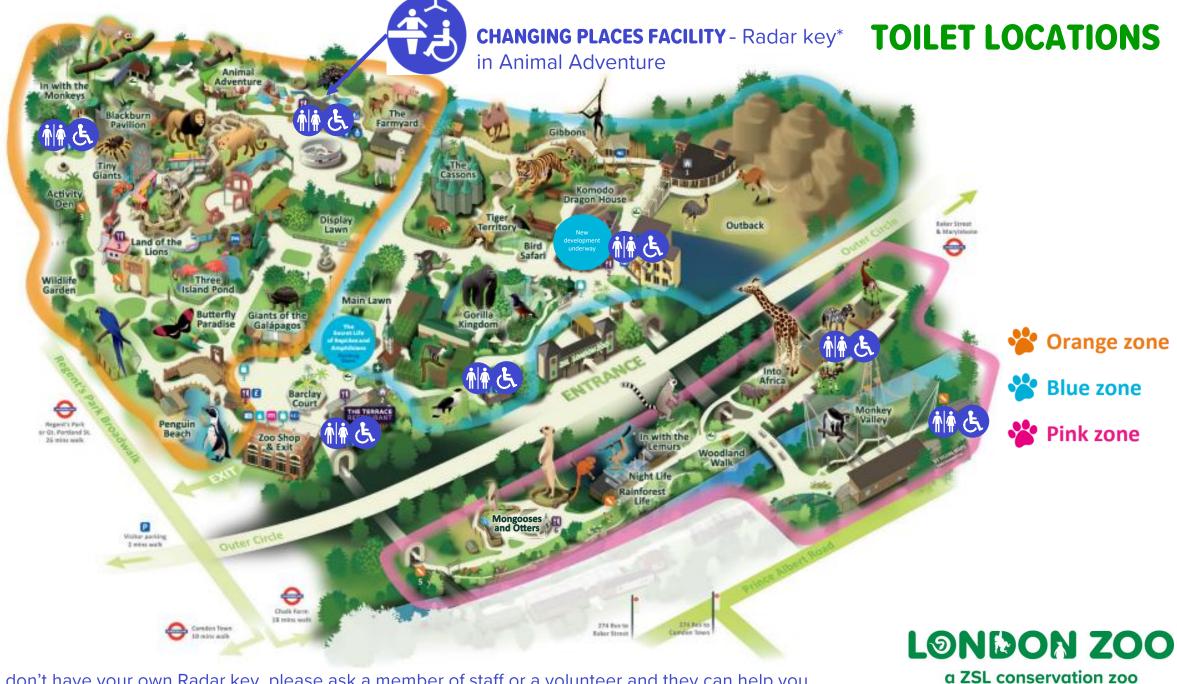

## LONDON ZOO

a ZSL conservation zoo

## 10% discount in catering outlets for teachers and TAs

Simply show your booking confirmation to the staff when you pay.

The main catering outlets for food and drinks are marked on the map







## **Terrace Restaurant**

If space is available, small groups are very welcome here, but be aware that it can get busy at the peak lunch time and space is not guaranteed. We recommend going before 12:30 to avoid the crowds.

We will do our best to accommodate you, especially in bad weather, but we recommend breaking up into <a href="mailto:smaller groups">smaller groups</a> if you want to eat in the restaurant.

If space isn't available there are plenty of other spots out in the zoo for groups to eat together