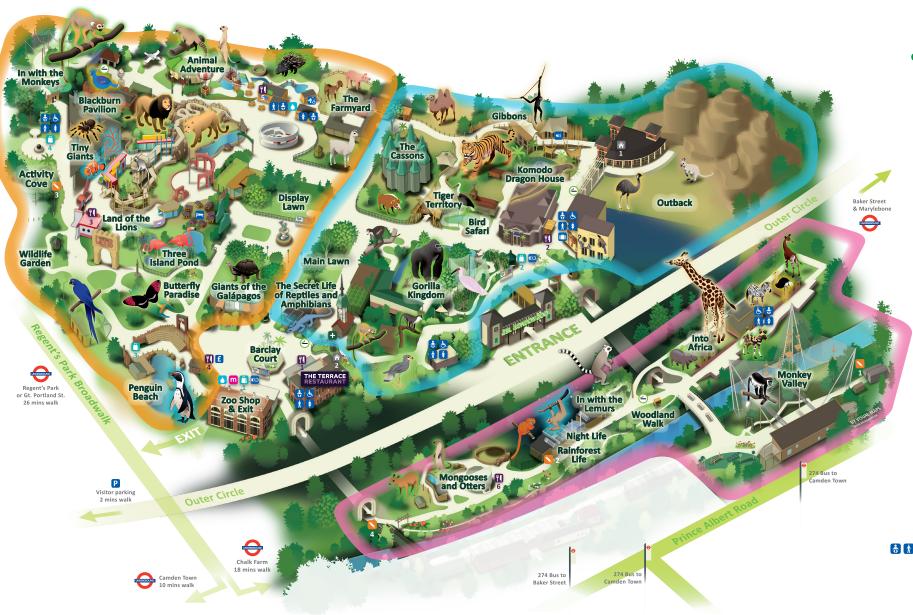

# Key

#### Food

**Terrace Restaurant** 

Zoo Treats

**Amreli Street Food** 

Penguin Beach Café

**Peckish Parrot** 

**Woodland Kiosk** 

Take-away food vans throughout the site - opening times vary

#### Shopping

Zoo Shop

Reptile Kiosk

(Buggy and Wheelchair Hire)

Penguin Beach\*

Tiny Giants\*

#### Classrooms

Community & Learning Hub

Rainforest

**Activity Cove** 

**Huxley Lecture Theatre** 

### Venues

Mappin Pavilion
Prince Albert Suite

First Aid

Toilets

**Orange zone** 

👺 Blue zone

**Pink zone** 

Changing Places Toilet

Membership & Experience Enquiries

Parking

Water Fountain

Luggage Lockers

London Zoo Lodges

Multi Faith Prayer Room

Charging Station

<sup>\*</sup>Seasonal