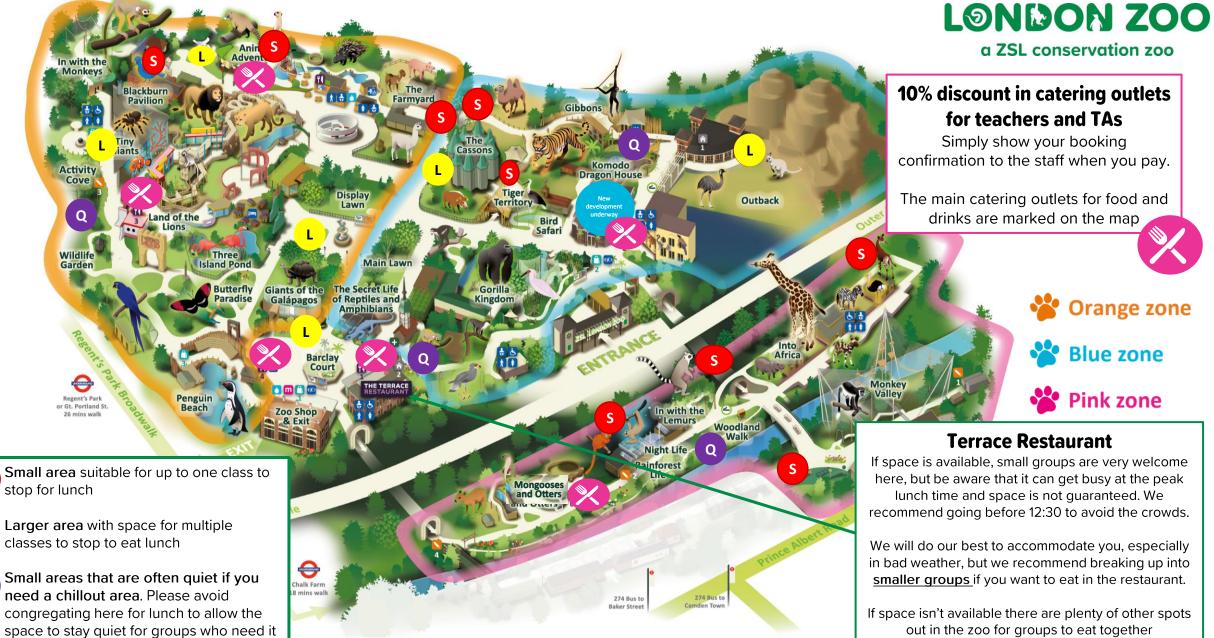

## **RECOMMENDED LUNCH STOPS**

Q

\*If you don't have your own Radar key, please ask a member of staff or a volunteer and they can help you