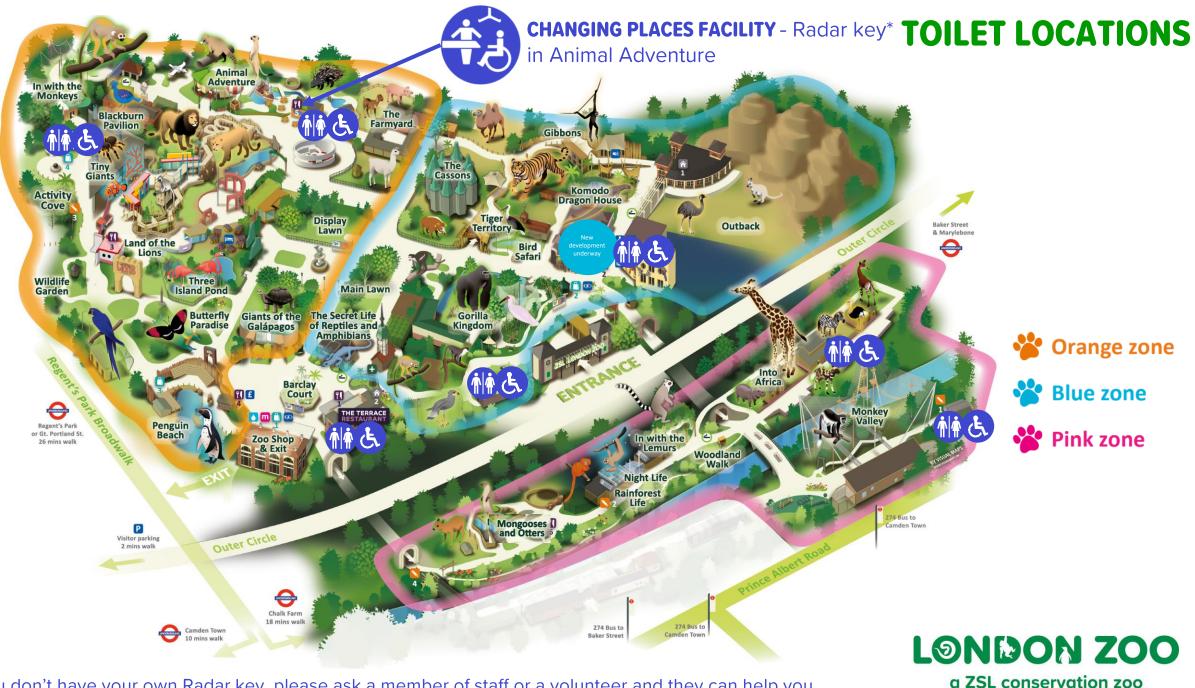

## **CLASSROOM MEETING POINTS** for pre-booked educational activities Animal Adventure In with the Monkeys Blackburn Pavilion The Farmyard Activity Gibbons Cove 11 140 The Cassons Tiny Giants Komodo Dragon House Activity Cove Tiger Display Lawn Baker Street & Marylebone Outback **Orange zone** Land of the Lions OUT Bird Safari $\mathbf{\mathbf{v}}$ **Blue zone** Wildlife Garden Three Main Lawn Island Pond Giants of the The Secret Life Galápagos of Reptiles and Butterfly Pink zone Gorilla Kingdom Paradise Amphibians Regent's Into Africa Barclay Court T E UNCERCINOUND Monkey Valley ATP 🛆 🧰 🗋 💬 Penguin Beach **Regent's Park** or Gt. Portland St. In with the Lemurs Zoo Shop 26 mins walk & Exit Woodland Walk Community Night Life Rainforest Life & Learning Hub 274 Bus to Camden Town Mongooses and Otters Ρ **Outer Circle** Visitor parking 2 mins walk Rainforest UNCERTIMON Classroom **Huxley** Chalk 18 min Lecture 274 Bus to LONDON ZOO 274 Bus to Camden Town 10 mins walk Camden Town **Baker Street** Theatre